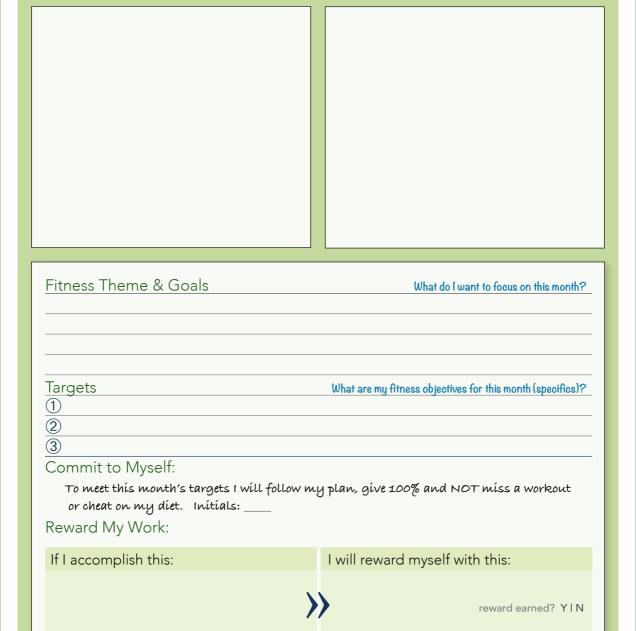

# January Goals/Objectives:

| Fitness Theme & Goals                             |                 | What do I want to focus on this month?                |
|---------------------------------------------------|-----------------|-------------------------------------------------------|
|                                                   |                 |                                                       |
| Targets ① 2                                       | What            | are my fitness objectives for this month (specifics)? |
| ② ③ Commit to Myself:                             | · 11            |                                                       |
| or cheat on my diet. Initials:<br>Reward My Work: |                 | gíve 100% and NOT míss a workout                      |
| If I accomplish this:                             | I will          | reward myself with this:                              |
|                                                   | <b>&gt;&gt;</b> | reward earned? YIN                                    |
|                                                   |                 |                                                       |
|                                                   | Goal: long t    | erm achievable outcome.                               |